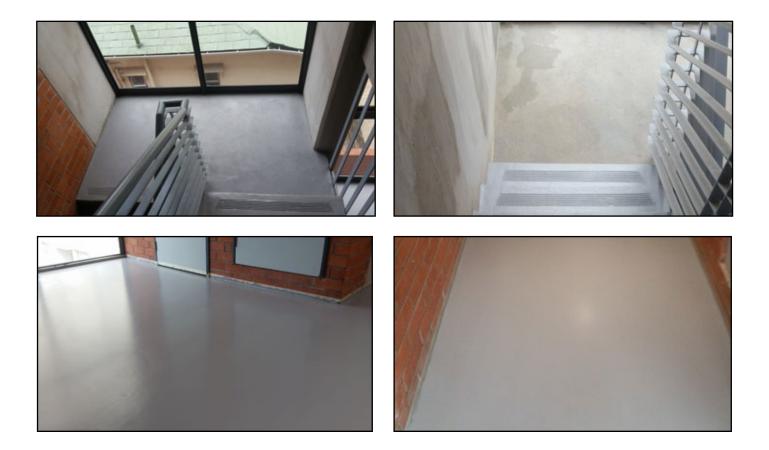

## abe.<sup>®</sup>cote tough polyurethane paint

#### NATURE OF PROJECT

New residential development. abe. "cote tough polyurethane paint sea grey is a high quality, durable water based PU floor paint for interior or exterior concrete surfaces. Ideal for floors, patios and garages including light industrial applications. abe. ecote tough PU paint is environmentally and user friendly, easy to clean with good stain resistance to coffee, shoe polish and mustard. UV and weather resistant and is available in various colours: black, traffic green, golden yellow, signal red, white, clear, soft grey, sea grey and havanna beige.