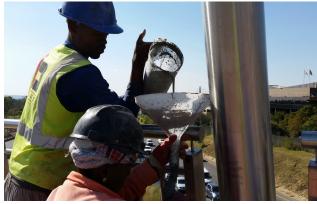

#### **NATURE OF PROJECT**

dura.®grout CG is a non-shrink cementitious grout. ready-for-use (merely add water) Portland cementbased grouting compound. It contains graded siliceous aggregate and chemical reagents which prevent shrinkage during curing. dura. grout CG quickly develops placeable consistency, remains cohesive and does not segregate or shrink.