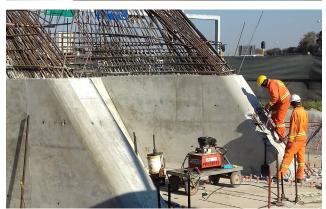

#### **NATURE OF PROJECT**

dura.®grout CG is a non-shrink cementitious grout. ready-for-use (merely add water) Portland cementbased grouting compound. It contains graded siliceous aggregate and chemical reagents which prevent shrinkage during curing. dura. grout CG quickly develops placeable consistency, remains cohesive and does not segregate or shrink.