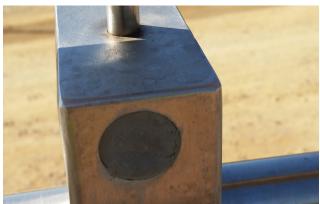

**Dowsil® 888** is a non-sag silicone joint sealant 100% Movement capability extension and 50% compression. Weather and UV resistant.