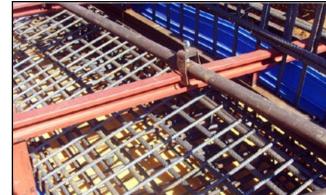

## **NATURE OF PROJECT**

General construction to a reservoir. dura. \* joint flexband joint bandage system offers the ideal solution for waterproofing expansion and construction joints, including critical joint areas with high or frequency

#### **OTHER PRODUCTS USED/SPECIFIED**

- dura. 9 joint external E
- dura. <sup>®</sup> joint dumbell
- dura. ® proof
- kristalkote
- dura. ® rep FC dura. ® rep GT-MCI
- epidermix 345

- epidermix 345
- dura. ® sheet
- dura. 8 kol GHM, Dow Corning 888.