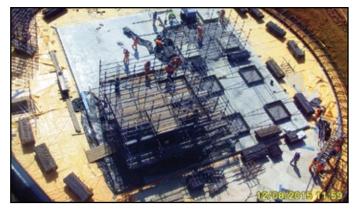

# **SAVANA CITY, RESERVOIR**

#### PROJECT LOCATION

Sebokeng, Gauteng

## **SIZE OF PROJECT**

10 Mega Litre

## **NATURE OF PROJECT**

General construction to a reservoir. dura. \* joint flexband joint bandage system offers the ideal solution for waterproofing expansion and construction joints, including critical joint areas with high or frequency