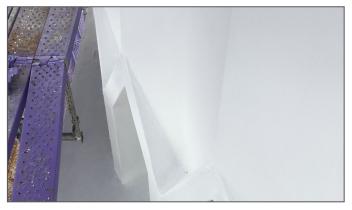

## ISLAMIC INSTITUTE WATERFALL MOSQUE DOME, ROOF WATERPROOFING

PROJECT LOCATION Waterfall, Gauteng SIZE OF PROJECT 250 m<sup>2</sup>

**NATURE OF PROJECT** 

Waterproofing of Mosque dome roof with **abe.<sup>®</sup>proof PU eco**, white.

abe.<sup>®</sup>proof PU eco is a flexible liquid applied single-pack water based polyurethane waterproofing membrane which is fast drying and has excellent chemical resistance properties and are ideal for all types of roofs, balconies and decks. abe.<sup>®</sup>proof PU eco is free of tar, bitumen, solvents or any hazardous substance. High elongation, nonblistering and UV resistant. abe.<sup>®</sup>proof PU eco is certified as an environmentally friendly, water based waterproofing membrane.