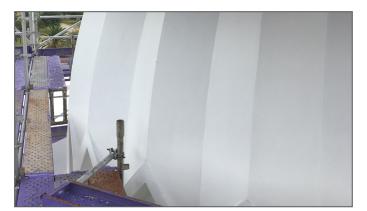

## ISLAMIC INSTITUTE WATERFALL MOSQUE DOME, ROOF WATERPROOFING

PROJECT LOCATION Waterfall, Gauteng SIZE OF PROJECT 250 m<sup>2</sup>

**NATURE OF PROJECT** 

Waterproofing of Mosque dome roof with **abe.<sup>®</sup>proof PU eco**, white.

abe.<sup>®</sup>proof PU eco is a flexible liquid applied single-pack water based polyurethane waterproofing membrane which is fast drying and has excellent chemical resistance properties and are ideal for all types of roofs, balconies and decks. abe.<sup>®</sup>proof PU eco is free of tar, bitumen, solvents or any hazardous substance. High elongation, nonblistering and UV resistant. abe.<sup>®</sup>proof PU eco is certified as an environmentally friendly, water based waterproofing membrane.