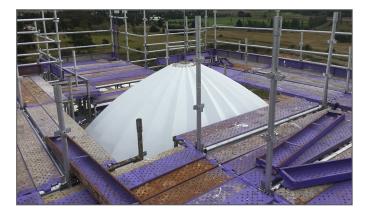

## ISLAMIC INSTITUTE WATERFALL MOSQUE DOME, ROOF WATERPROOFING

PROJECT LOCATION Waterfall, Gauteng SIZE OF PROJECT 250 m<sup>2</sup>

**NATURE OF PROJECT** 

Waterproofing of Mosque dome roof with **abe.<sup>®</sup>proof PU eco**, white.

abe.<sup>®</sup>proof PU eco is a flexible liquid applied single-pack water based polyurethane waterproofing membrane which is fast drying and has excellent chemical resistance properties and are ideal for all types of roofs, balconies and decks. abe.<sup>®</sup>proof PU eco is free of tar, bitumen, solvents or any hazardous substance. High elongation, nonblistering and UV resistant. abe.<sup>®</sup>proof PU eco is certified as an environmentally friendly, water based waterproofing membrane.