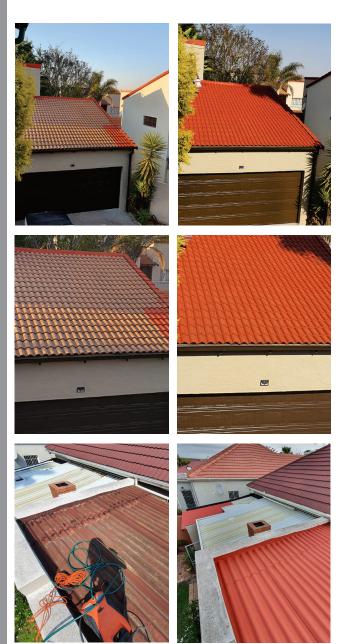

a.b.e.<sup>®</sup> Construction Chemicals

# tradition • innovation • quality

## dura.roof acrylic roof paint with waterproofing properties

**RESIDENTIAL ROOF** 

**COATING & WATERPROOFING** 

**PROJECT LOCATION** 



## Gauteng



#### **NATURE OF PROJECT**

resistantce and good adhesion was preferred.

dura.roof is an acrylic roof paint with waterproofing properties. Roof paint is suitable for cementitious, tiled or galvanised well drained roofs and is an economical, tough, non-toxic roof paint.

dura.roof is register for a 5 year quality guarantee (T&C's apply).

smooth finish.

**OTHER PRODUCTS USED** None. **CONTRACTOR DETAILS** 

Owner **PROJECT START & END DATES** 

a.b.e.<sup>®</sup> EMPLOYEE INVOLVED Chantal Chetty

2022

### BEFORE

AFTER