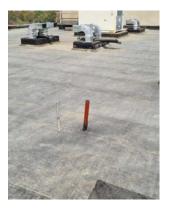

## **SIZE OF PROJECT**

Hotel & Conference Facility roof: 5200 m2 double layer

## **NATURE OF PROJECT**

Double layer **abe® unigum** 4 mm and viscous single reinforced 3 mm torch-on waterproofing membrane; were used for Mosi Oa Tunya Resort Hotel. A 4 mm layer of **abe® unigum** dual reinforced membrane was torched on to add extra waterproofing. The incorporation of two reinforcement materials the membrane strength from the polyester content and the stability from the fibreglass mat - maximises the sealing qualities of abe® unigum.