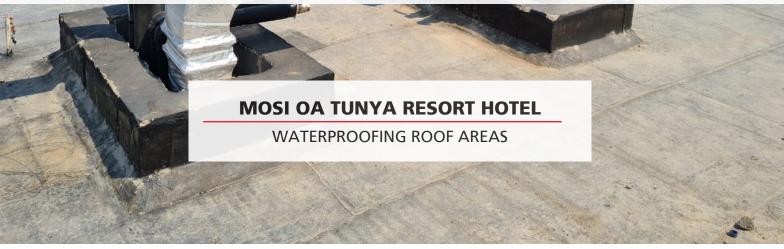

## **PROJECT LOCATION**

Radisson Blu Mosi-oa-Tunya Resort at Livingstone, Zambia

## **SIZE OF PROJECT**

Hotel & Conference Facility roof: 5200 m2 double layer

## **NATURE OF PROJECT**

Double layer **abe® unigum** 4 mm and viscous single reinforced 3 mm torch-on waterproofing membrane; were used for Mosi Oa Tunya Resort Hotel. A 4 mm layer of **abe® unigum** dual reinforced membrane was torched on to add extra waterproofing. The incorporation of two reinforcement materials the membrane strength from the polyester content and the stability from the fibreglass mat - maximises the sealing qualities of abe® unigum.