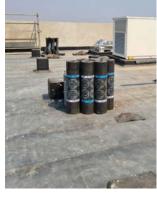

# abe Unigum 4 mm single reinforced membrane 3 mm

## **NATURE OF PROJECT**

Double layer **abe® unigum** 4 mm and viscous single reinforced 3 mm torch-on waterproofing membrane; were used for Mosi Oa Tunya Resort Hotel. A 4 mm layer of **abe® unigum** dual reinforced membrane was torched on to add extra waterproofing. The incorporation of two reinforcement materials the membrane strength from the polyester content and the stability from the fibreglass mat - maximises the sealing qualities of abe® unigum.

## **OTHER PRODUCTS USED**

bitu.prime