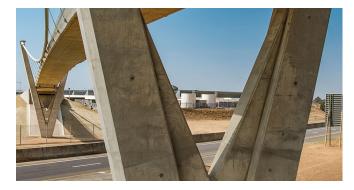

#### **PROJECT LOCATION** Johannesburg, Gauteng

SIZE OF PROJECT Unknown

#### NATURE OF PROJECT

dura.\*rep FC (Fairing Compound) is a one component, polymer modified cementitious blend, which only requires the addition of a minimal amount of clean water. Its unique formulation provides a fair-faced finish to concrete and masonry whether used as a fairing or to close blowholes prior to applying protective decorative coatings. dura.®rep FC is used as a thin film coating to concrete and masonry surfaces which are not trafficked. It can be applied from feather edge to 3mm in thickness for applications such as fairing of concrete or masonry surfaces to receive protective or decorative coatings. Ideal for use as a scraper coat and filling minor indentations. Filing blowholes.