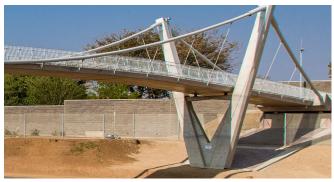

#### **PROJECT LOCATION** Johannesburg, Gauteng

SIZE OF PROJECT Unknown

#### NATURE OF PROJECT

dura.\*rep FC (Fairing Compound) is a one component, polymer modified cementitious blend, which only requires the addition of a minimal amount of clean water. Its unique formulation provides a fair-faced finish to concrete and masonry whether used as a fairing or to close blowholes prior to applying protective decorative coatings. dura.®rep FC is used as a thin film coating to concrete and masonry surfaces which are not trafficked. It can be applied from feather edge to 3mm in thickness for applications such as fairing of concrete or masonry surfaces to receive protective or decorative coatings. Ideal for use as a scraper coat and filling minor indentations. Filing blowholes.