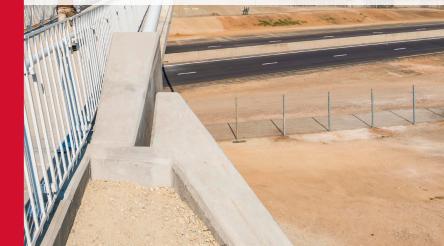

#### NATURE OF PROJECT

dura.\*rep FC (Fairing Compound) is a one component, polymer modified cementitious blend, which only requires the addition of a minimal amount of clean water. Its unique formulation provides a fair-faced finish to concrete and masonry whether used as a fairing or to close blowholes prior to applying protective decorative coatings. dura.®rep FC is used as a thin film coating to concrete and masonry surfaces which are not trafficked. It can be applied from feather edge to 3mm in thickness for applications such as fairing of concrete or masonry surfaces to receive protective or decorative coatings. Ideal for use as a scraper coat and filling minor indentations. Filing blowholes.