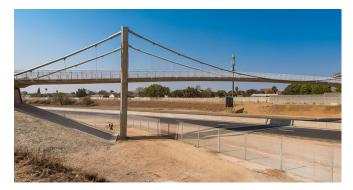

#### **PROJECT LOCATION** Johannesburg, Gauteng

SIZE OF PROJECT Unknown

#### NATURE OF PROJECT

dura.\*rep FC (Fairing Compound) is a one component, polymer modified cementitious blend, which only requires the addition of a minimal amount of clean water. Its unique formulation provides a fair-faced finish to concrete and masonry whether used as a fairing or to close blowholes prior to applying protective decorative coatings. dura.®rep FC is used as a thin film coating to concrete and masonry surfaces which are not trafficked. It can be applied from feather edge to 3mm in thickness for applications such as fairing of concrete or masonry surfaces to receive protective or decorative coatings. Ideal for use as a scraper coat and filling minor indentations. Filing blowholes.