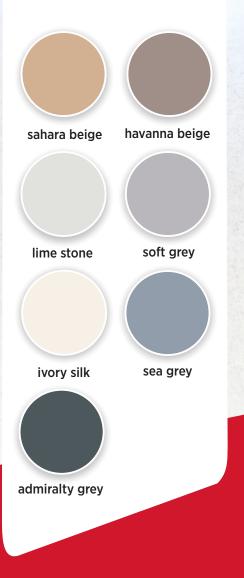

### abecote<sup>®</sup> 337 tough epoxy paint

SAINT-GOBAIN

Protective, decorative and durable floor coating with a smooth finish. The product is available in 7 colours.