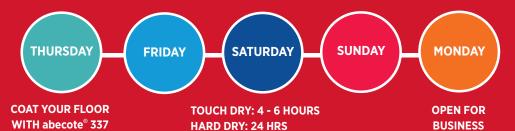

#### SAINT-GOBAIN

12 hours Choose smart save time

## abecote<sup>®</sup> 337 tough epoxy paint

Get back to business faster with our 3-day full cure time.

#### Coat it the a.b.e.<sup>®</sup> way

abe. ecote 337

abe. ®cote 33

FULL CURE: 3 DAYS