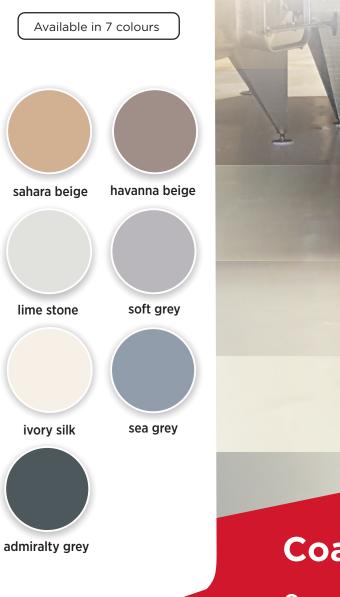

### abecote<sup>®</sup> 337 tough epoxy paint

SAINT-GOBAIN

Protective, decorative and durable floor coating with a smooth finish. The product is available in 7 colours.