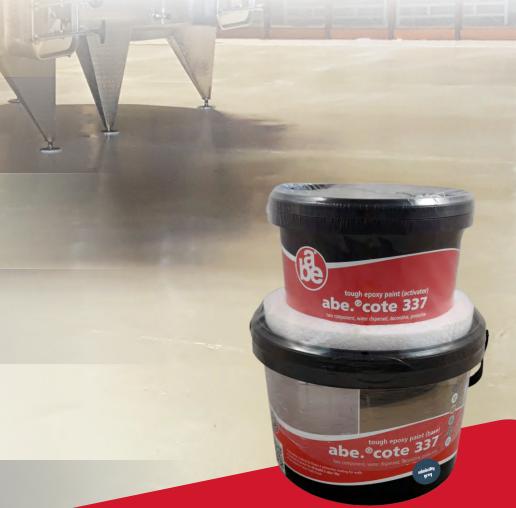

## abecote<sup>®</sup> 337 tough epoxy paint

Get back to business faster with our 3-day full cure time.

### abecote<sup>®</sup> 337 tough epoxy paint

SAINT-GOBAIN

Protective, decorative and durable floor coating with a smooth finish. The product is available in 7 colours.