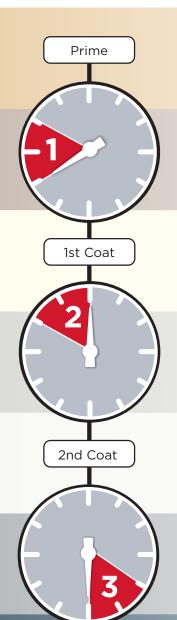

#### Coat it the a.b.e.<sup>®</sup> way

abe. ecote 337

abe. ®cote 33

FULL CURE: 3 DAYS

# abecote<sup>®</sup> 337 tough epoxy paint

Easily overcoated at any time for maintenance. Economical product 8 – 10 m<sup>2</sup>/L/coat on smooth surface. Minimum recommended number of coats: prime coat plus 3 top coats.